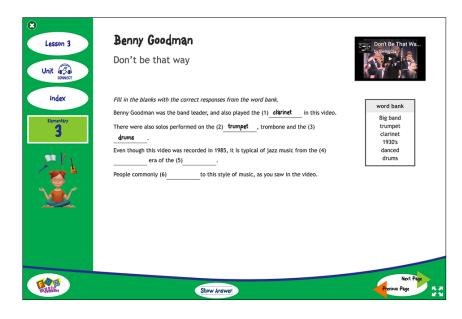

For CONNECT each lesson has a worksheet, which students complete after listening or watching the YouTube music clip embedded in the lesson.

| these questions            |                   | Goodman peri      | orming with   | nis big band ir | 1985, then answe                                                                                                | r                         |
|----------------------------|-------------------|-------------------|---------------|-----------------|-----------------------------------------------------------------------------------------------------------------|---------------------------|
|                            | • • • • • • •     |                   |               |                 | • • • • • • • • • •                                                                                             | • :                       |
| • Fill in the bu           | anks with the c   | prrect answers    | from the wo   | rd bank.        |                                                                                                                 | :                         |
| Big Band                   | trumpet           | clarinet          | 1930's        | danced          | drums                                                                                                           |                           |
|                            |                   |                   |               |                 | in this                                                                                                         | -                         |
| <ul> <li>video.</li> </ul> | nan was the ba    | na teauer, and a  | iso played t  | ine (1)         | III dills                                                                                                       |                           |
| • There were a             | also solos perfo  | rmed on the (2)   |               | . trombone a    | nd the (3)                                                                                                      | :                         |
| •                          | this video was    |                   |               |                 |                                                                                                                 | :                         |
| •                          | era of the        |                   |               |                 |                                                                                                                 |                           |
| •                          | nonly (6)         |                   | tyle of musi  | c, as you saw i | n the video.                                                                                                    |                           |
| ••••••                     |                   |                   | •••••         | • • • • • •     |                                                                                                                 | •                         |
| Class Discuss              | ion               |                   |               |                 |                                                                                                                 |                           |
| How is the swing           | /big band music   | you heard in the  | video similar | or different    |                                                                                                                 |                           |
| to the music hea           | rd on the radio t | oday?             |               |                 | 120101100110011001100110011001<br>120102111010211000111010100100100<br>2010110110010100110110010010010010010010 | h                         |
| Similari                   | tiez              | Difference        | ,             |                 | CHE NEEFST KEET NETSET NETSET NETSHOLD<br>TSE NEET NETSENE TSHOT NOT SHOLD<br>CHE NETSET SETTEMENT NETS NETS    | 11307<br>113710<br>110001 |
|                            |                   |                   |               |                 |                                                                                                                 | ٣                         |
|                            |                   |                   |               |                 | •                                                                                                               |                           |
|                            |                   |                   |               | OR              | )                                                                                                               |                           |
|                            |                   |                   |               |                 | •                                                                                                               |                           |
|                            |                   |                   |               | - 77            |                                                                                                                 | ,                         |
|                            |                   |                   |               |                 | n a                                                                                                             |                           |
| Think about i              |                   |                   |               | - 11            | 1930                                                                                                            | 5                         |
|                            |                   |                   | - 2           |                 |                                                                                                                 | ſ                         |
| what do you like           | or dislike about  | this style of mus | IC1           | -               |                                                                                                                 |                           |
|                            |                   |                   |               |                 |                                                                                                                 |                           |
|                            |                   |                   |               | _               |                                                                                                                 |                           |
|                            |                   |                   |               |                 |                                                                                                                 |                           |
|                            |                   |                   |               |                 |                                                                                                                 |                           |
|                            |                   |                   |               |                 |                                                                                                                 |                           |